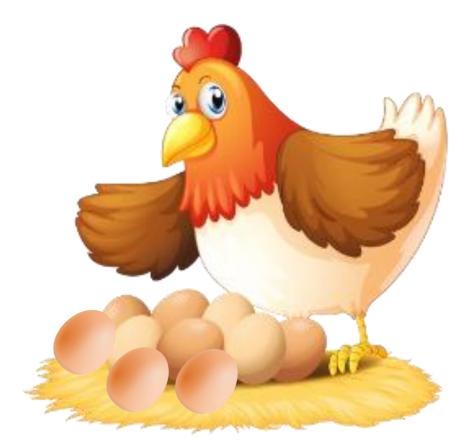

### Each hen has 10 eggs.

## We have to subtract 23 eggs from 50 eggs

Remaining how many is there?

# **Subtract 50 - 23**

That is 27

www.kooracademy.com

## Total eggs are 50