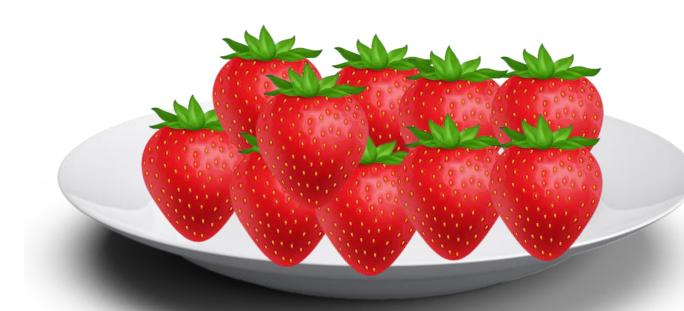

www.kooracademy.com









### First plate has 10 carrots and 2<sup>nd</sup> plate has 5 carrots.

### We have to subtract 5 carrots from 15 carrots

### Remaining how many is there?

# Subtraction with Objects

# **Subtract 15 - 5**



# 1<sup>st</sup> plate



#### That is 10



## 2<sup>nd</sup> plate





www.kooracademy.com



## Total carrots are 15.

Now, we got

15 - 5 = 10







#### 1<sup>st</sup> plate

#### We have to subtract 11 strawberries from 22 strawberries



Remaining how many is there?

# **Subtract** 22 - 11

First 2 plate has 10 strawberries each and 3<sup>rd</sup> plate has 2 strawberries.



2<sup>nd</sup> plate







#### That is 11

www.kooracademy.com

## Total strawberries 22

## 3<sup>rd</sup> plate











# **Example : 3**

## First 3 plate has 10 laddus each and 4<sup>th</sup> plate has 5 laddus.



1<sup>st</sup> plate

## We have to subtract 7 laddus from 35 laddus.



Remaining how many is there? That is 28

# **Subtract 35 - 7**



www.kooracademy.com

## Total laddus are 35

4<sup>th</sup> plate













## We have to subtract 12 balloons from 45 balloons



## Remaining how many is there?

# **Subtract 45 - 12**

First 4 group has 10 balloons each and 5<sup>th</sup> group has 5 balloons.



1<sup>st</sup> group 2<s