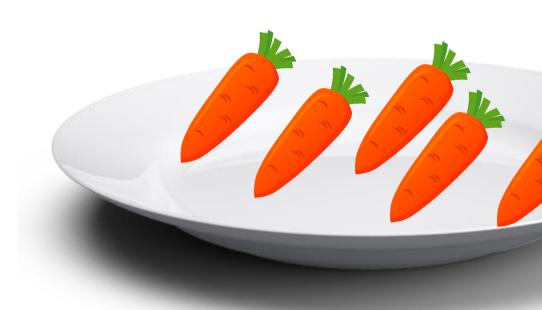

## 2<sup>nd</sup> plate

www.kooracademy.com

## Total carrots are 15.

Now, we got

15 - 5 = 10