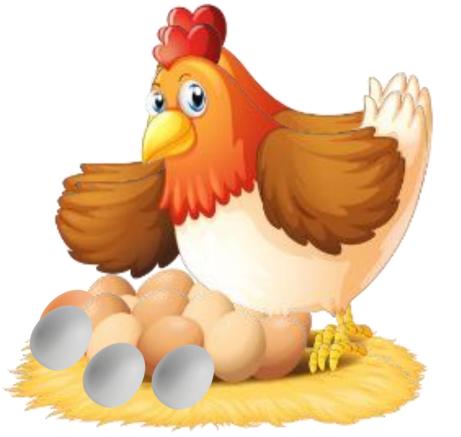

### Each hen has 10 eggs.

## We have to subtract 23 eggs from 50 eggs

Remaining how many is there?

# **Subtract 50 - 23**

That is 27

www.kooracademy.com

## Total eggs are 50