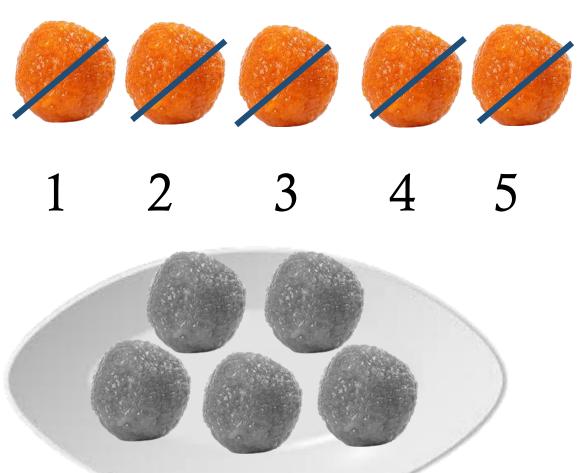

## We have to subtract 7 laddus from 35 laddus.

Remaining how many is there? That is 28

# **Subtract 35 - 7**

www.kooracademy.com