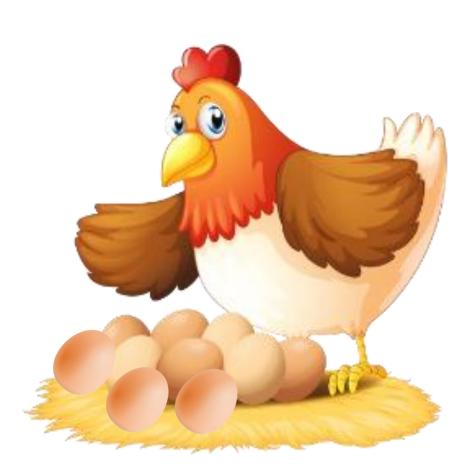

### Each hen has 10 eggs.

## We have to subtract 23 eggs from 50 eggs

Remaining how many is there?

# **Subtract 50 - 23**

That is 27

www.kooracademy.com