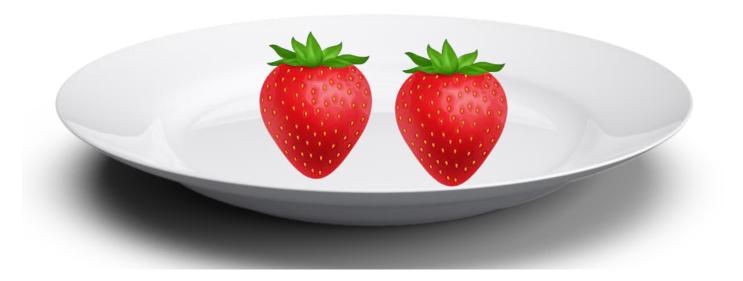

www.kooracademy.com









### First plate has 10 carrots and 2<sup>nd</sup> plate has 5 carrots.

### We have to subtract 5 carrots from 15 carrots

### Remaining how many is there?

# Subtraction with Objects

# **Subtract 15 - 5**



# 1<sup>st</sup> plate



#### That is 10



## 2<sup>nd</sup> plate





www.kooracademy.com



## Total carrots are 15.

Now, we got

15 - 5 = 10







#### 1<sup>st</sup> plate

#### We have to subtract 11 strawberries from 22 strawberries



Remaining how many is there?

# **Subtract** 22 - 11

First 2 plate has 10 strawberries each and 3<sup>rd</sup> plate has 2 strawberries.



2<sup>nd</sup> plate







#### That is 11

www.kooracademy.com

## Total strawberries 22

## 3<sup>rd</sup> plate











# **Example : 3**

## First 3 plate has 10 laddus each and 4<sup>th</sup> plate has 5 laddus.



1<sup>st</sup> plate

## We have to subtract 7 laddus from 35 laddus.



Remaining how many is there? That is 28

# **Subtract 35 - 7**



www.kooracademy.com

## Total laddus are 35

4<sup>th</sup> plate













## We have to subtract 12 balloons from 45 balloons



## Remaining how many is there?

# **Subtract 45 - 12**

First 4 group has 10 balloons each and 5<sup>th</sup> group has 5 balloons.



1<sup>st</sup> group 2<sup>nd</sup> group 3<sup>rd</sup> group 4<sup>th</sup> group 5<sup>th</sup> group





That is 33

www.kooracademy.com











Example : 5

### Each hen has 10 egg