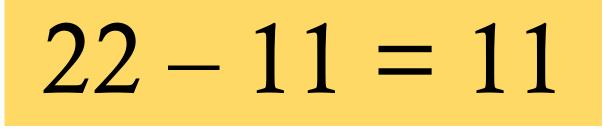

#### We have to subtract 11 strawberries from 22 strawberries

Remaining how many is there?

# **Subtract** 22 - 11

First 2 plate has 10 strawberries each and 3<sup>rd</sup> plate has 2 strawberries.

2<sup>nd</sup> plate