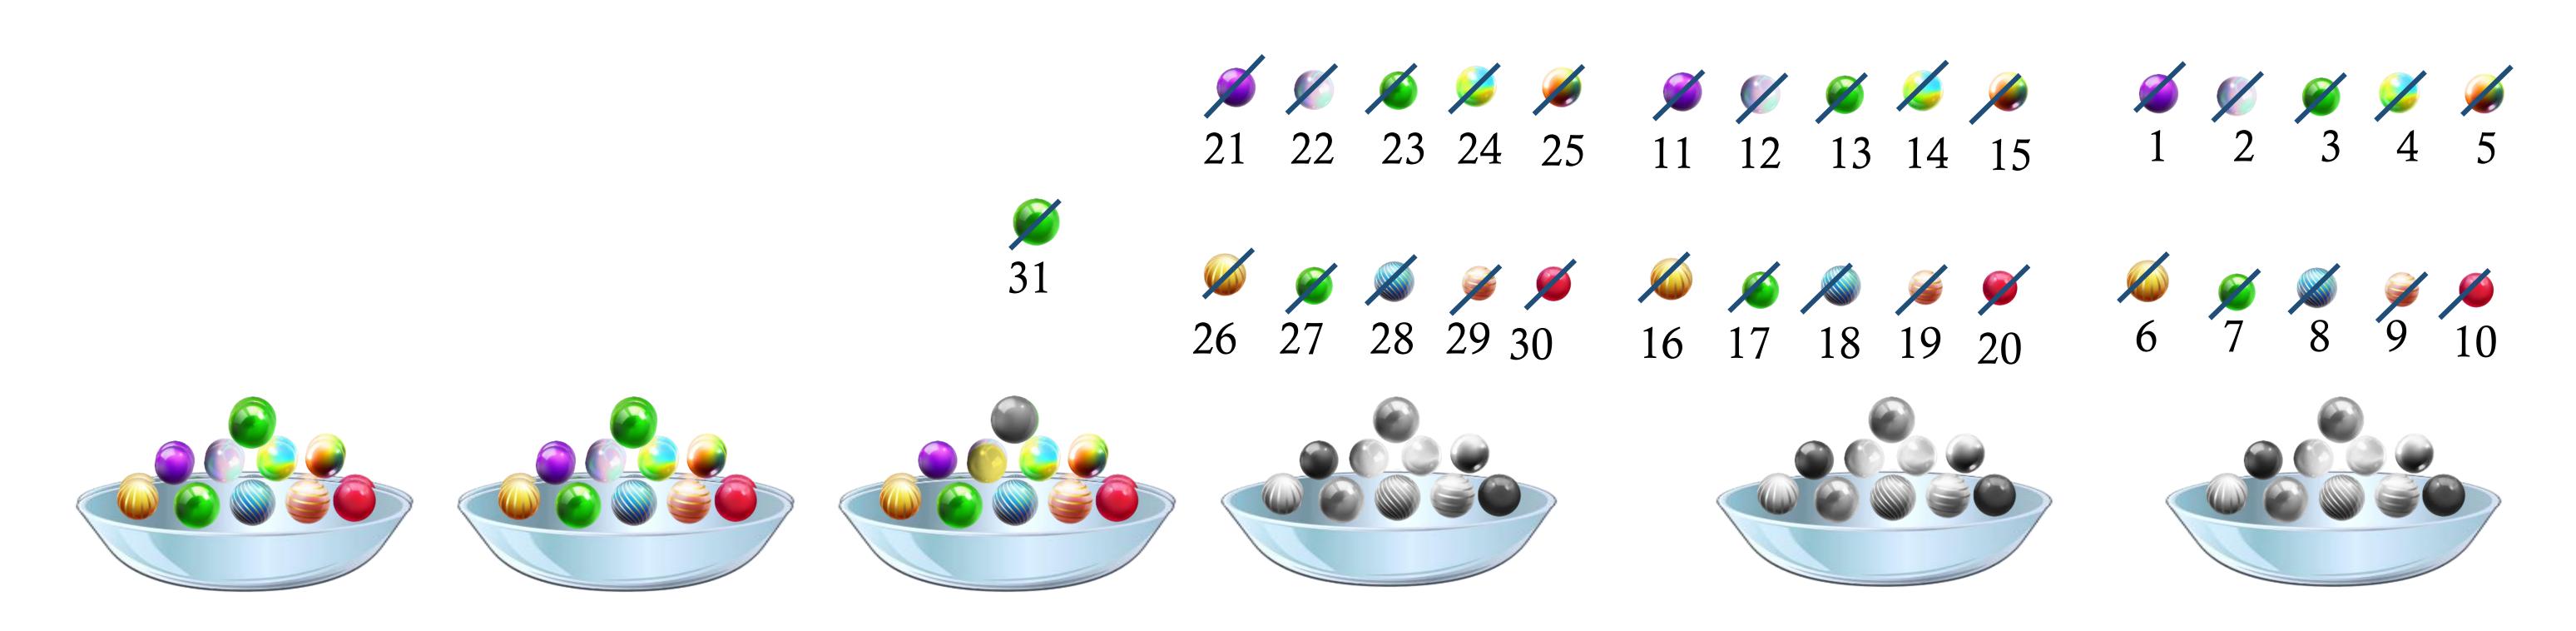

### Each bowl has 10 marbles.

## We have to subtract 31 marbles from 60 marbles

## Remaining how many is there?

# **Subtract 60 - 31**

That is 29

www.kooracademy.com

#### Total marbles are 60