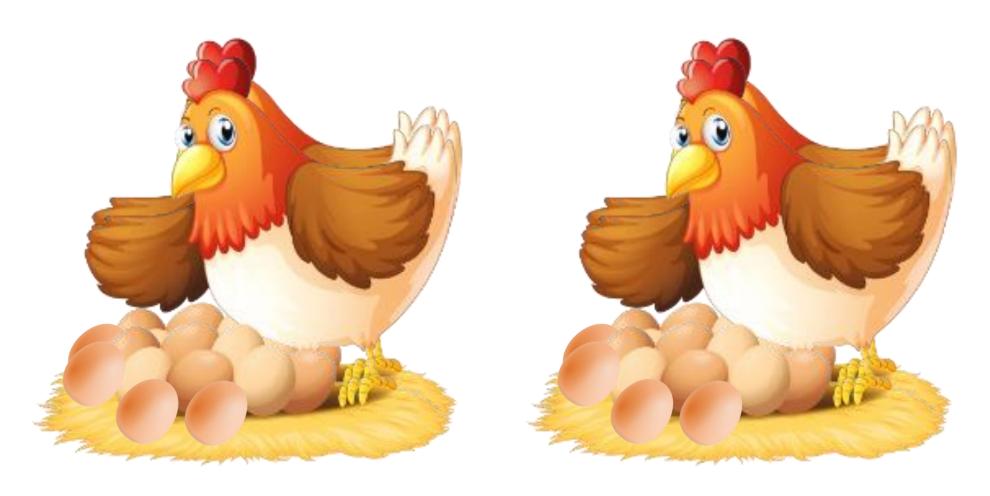

### Each hen has 10 eggs.

## We have to subtract 23 eggs from 50 eggs

Remaining how many is there?

# **Subtract 50 - 23**

That is 27

www.kooracademy.com

## Total eggs are 50