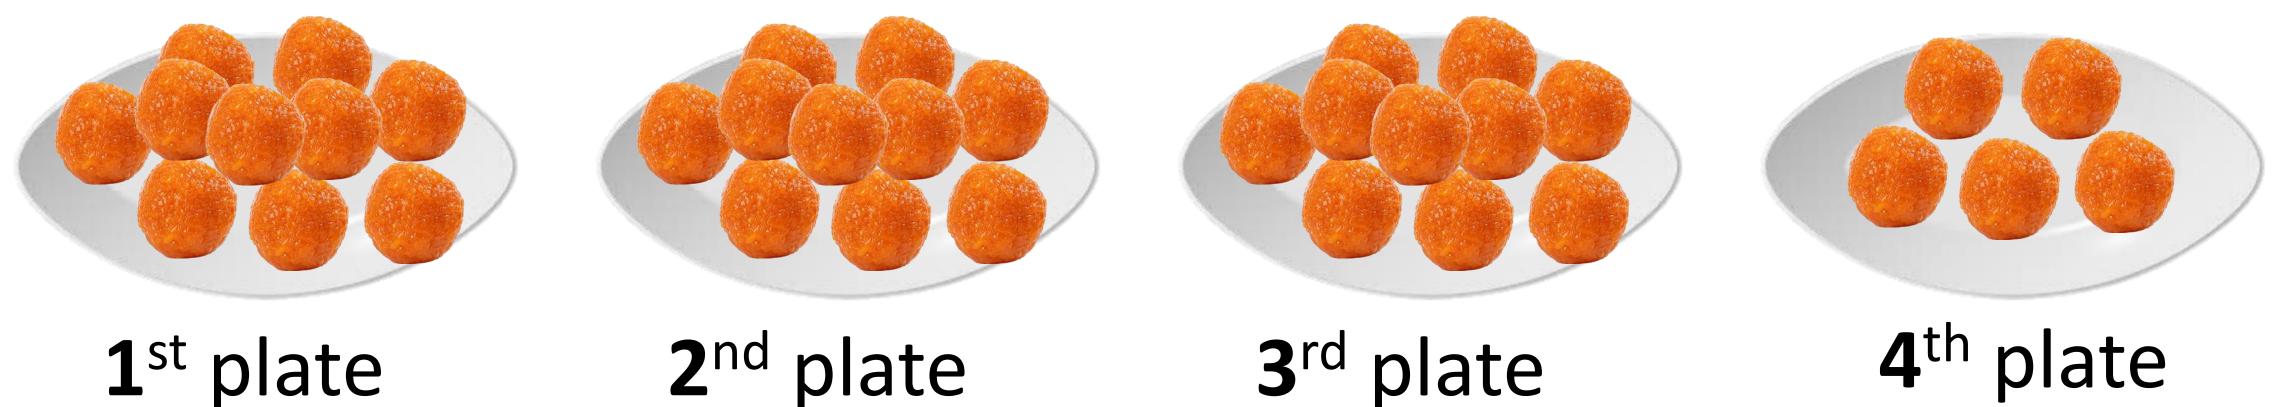

# **Example : 3**

## First 3 plate has 10 laddus each and 4<sup>th</sup> plate has 5 laddus.

1<sup>st</sup> plate

## We have to subtract 7 laddus from 35 laddus.

Remaining how many is there? That is 28

# **Subtract 35 - 7**

www.kooracademy.com

## Total laddus are 35

4<sup>th</sup> plate