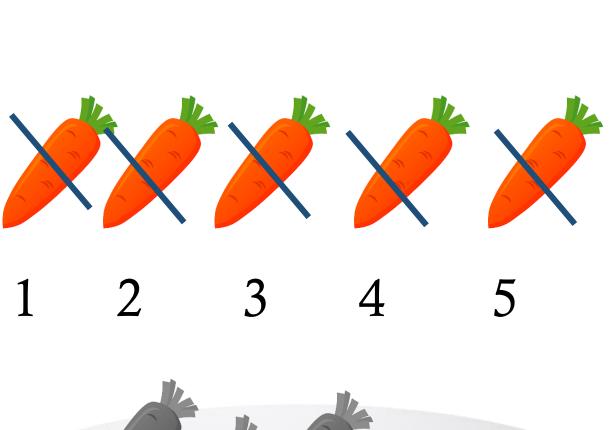

### We have to subtract 5 carrots from 15 carrots

## Total carrots are 15.

Now, we got

15 - 5 = 10