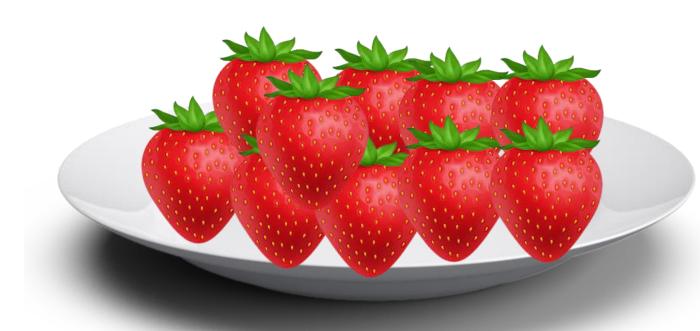

#### We have to subtract 11 strawberries from 22 strawberries

Remaining how many is there?

# **Subtract** 22 - 11

First 2 plate has 10 strawberries each and 3<sup>rd</sup> plate has 2 strawberries.

2<sup>nd</sup> plate

#### That is 11

www.kooracademy.com

## Total strawberries 22