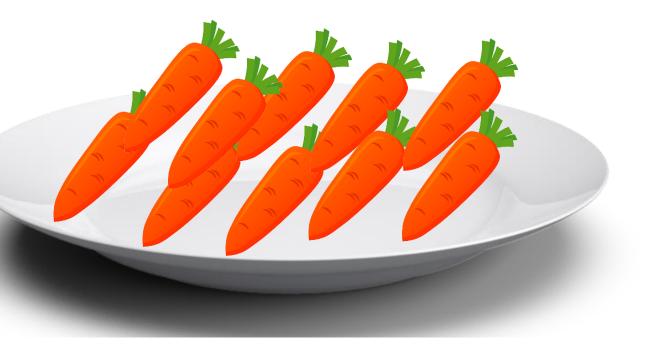

### First plate has 10 carrots and 2<sup>nd</sup> plate has 5 carrots.

# Subtraction with Objects

# **Subtract 15 - 5**

# 1<sup>st</sup> plate

#### That is 10

## Total carrots are 15.

Now, we got

15 - 5 = 10