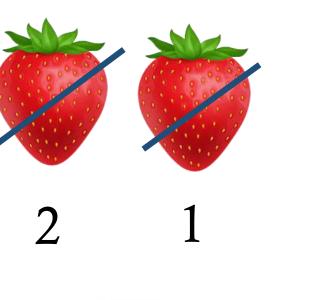

# **Subtract** 22 - 11

First 2 plate has 10 strawberries each and 3<sup>rd</sup> plate has 2 strawberries.

2<sup>nd</sup> plate

## Total strawberries 22

## 3<sup>rd</sup> plate