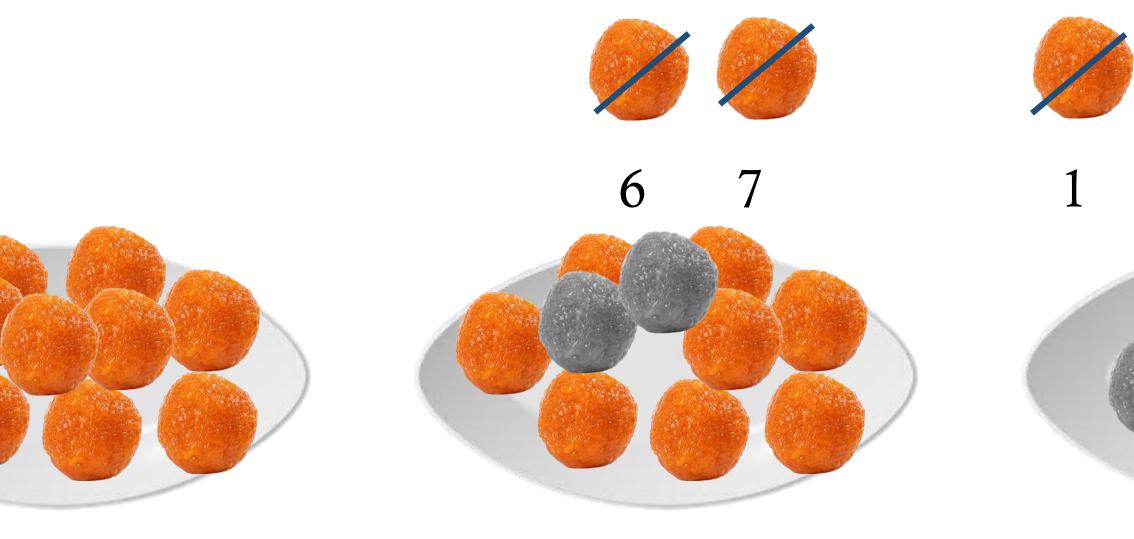

## We have to subtract 7 laddus from 35 laddus.

Remaining how many is there? That is 28

# **Subtract 35 - 7**

www.kooracademy.com