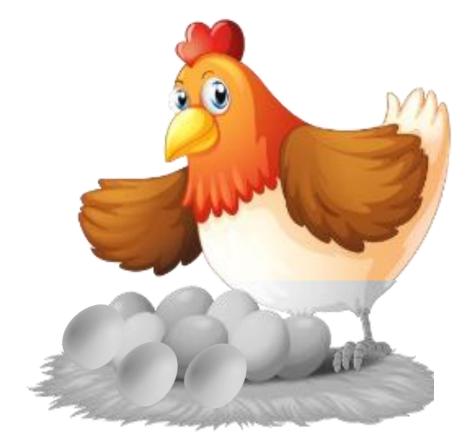

### Each hen has 10 eggs.

## We have to subtract 23 eggs from 50 eggs

Remaining how many is there?

# **Subtract 50 - 23**

That is 27

www.kooracademy.com