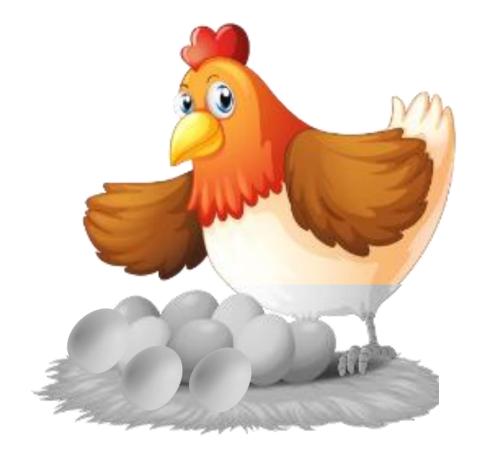

### Each hen has 10 eggs.

## We have to subtract 23 eggs from 50 eggs

Remaining how many is there?

# **Subtract 50 - 23**

That is 27

www.kooracademy.com