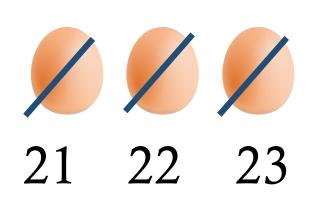

## We have to subtract 23 eggs from 50 eggs

Remaining how many is there?

# **Subtract 50 - 23**

That is 27

www.kooracademy.com