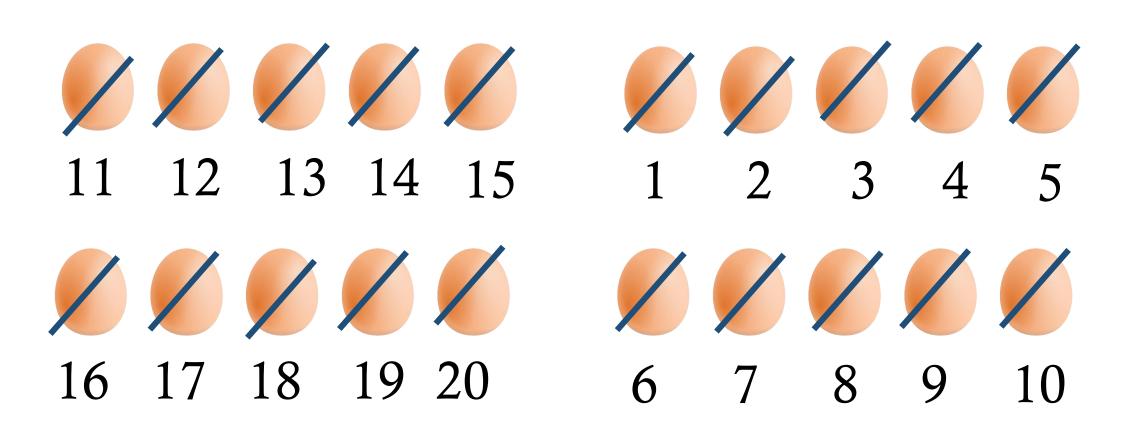

### Each hen has 10 eggs.

## We have to subtract 23 eggs from 50 eggs

Remaining how many is there?

# **Subtract 50 - 23**

That is 27

www.kooracademy.com

## Total eggs are 50