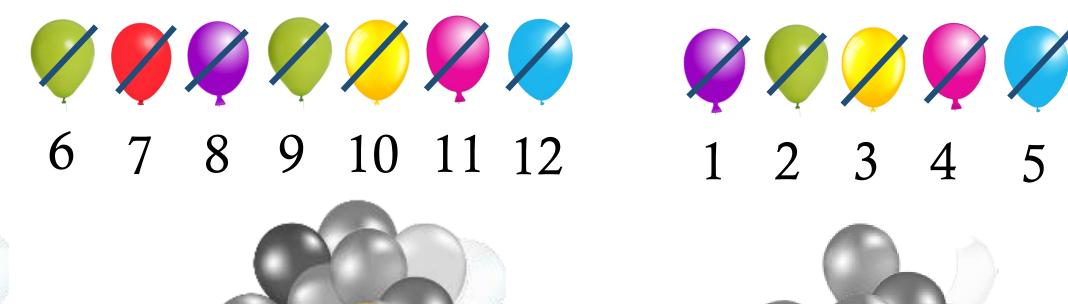

## We have to subtract 12 balloons from 45 balloons

## Remaining how many is there?

# **Subtract 45 - 12**

First 4 group has 10 balloons each and 5<sup>th</sup> group has 5 balloons.

1<sup>st</sup> group 2<sup>nd</sup> group 3<sup>rd</sup> group 4<sup>th</sup> group 5<sup>th</sup> group

That is 33

www.kooracademy.com

Example : 5