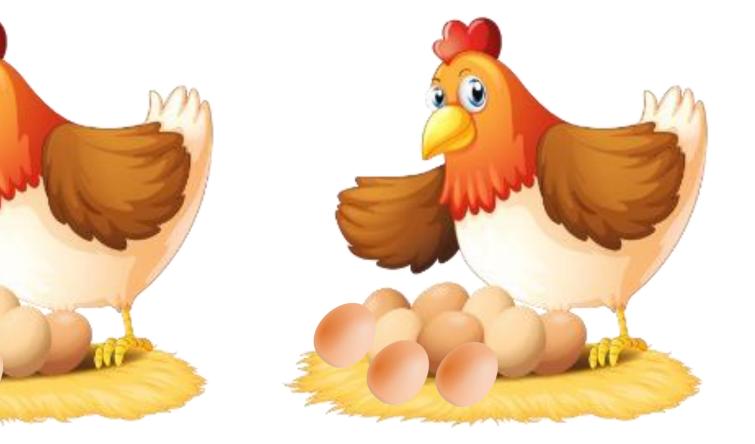

### Each hen has 10 eggs.

## We have to subtract 23 eggs from 50 eggs

Remaining how many is there?

# **Subtract 50 - 23**

That is 27

www.kooracademy.com

## Total eggs are 50