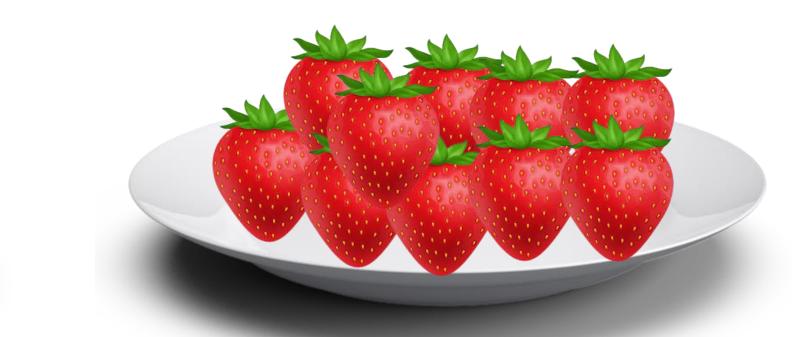

www.kooracademy.com









### First plate has 10 carrots and 2<sup>nd</sup> plate has 5 carrots.

### We have to subtract 5 carrots from 15 carrots

### Remaining how many is there?

# Subtraction with Objects

# **Subtract 15 - 5**



# 1<sup>st</sup> plate



#### That is 10



## 2<sup>nd</sup> plate





www.kooracademy.com



## Total carrots are 15.

Now, we got

15 - 5 = 10







#### 1<sup>st</sup> plate

#### We have to subtract 11 strawberries from 22 strawberries



Remaining how many is there?

# **Subtract** 22 - 11

First 2 plate has 10 strawberries each and 3<sup>rd</sup> plate has 2 strawberries.



2<sup>nd</sup> plate







#### That is 11

www.kooracademy.com

## Total strawberries 22

## 3<sup>rd</sup> plate











# **Example : 3**

## First 3 plate has 10 laddus each and 4<sup>th</sup> plate has 5 laddus.



1<sup>st</sup> plate

## We have to subtract 7 laddus from 35 laddus.



Remaining how many is there? That is 28

# **Subtract 35 - 7**



www.kooracademy.com

## Total laddus are 35

4<sup>th</sup> plate













## We have to subtract 12 balloons from 45 balloons



## Remaining how many is there?

# **Subtract 45 - 12**

First 4 group has 10 balloons each and 5<sup>th</sup> group has 5 balloons.



1<sup>st</sup> group 2<sup>nd</sup> group 3<sup>rd</sup> group 4<sup>th</sup> group 5<sup>th</sup> group





That is 33

www.kooracademy.com











Example : 5