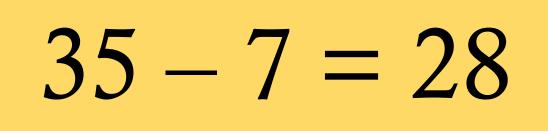

# **Example : 3**

## First 3 plate has 10 laddus each and 4<sup>th</sup> plate has 5 laddus.

1<sup>st</sup> plate

## We have to subtract 7 laddus from 35 laddus.

Remaining how many is there? That is 28

# **Subtract 35 - 7**

www.kooracademy.com

## Total laddus are 35

4<sup>th</sup> plate