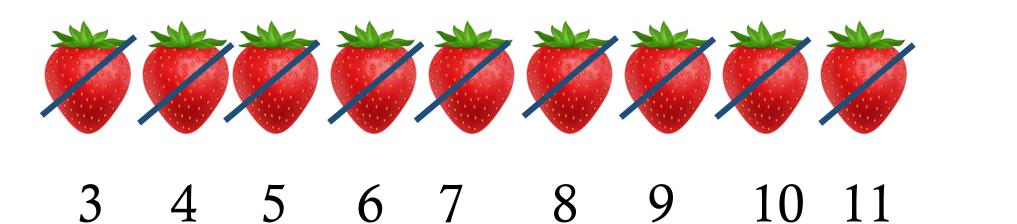

# **Subtract** 22 - 11

First 2 plate has 10 strawberries each and 3<sup>rd</sup> plate has 2 strawberries.

2<sup>nd</sup> plate

#### That is 11

www.kooracademy.com

## Total strawberries 22